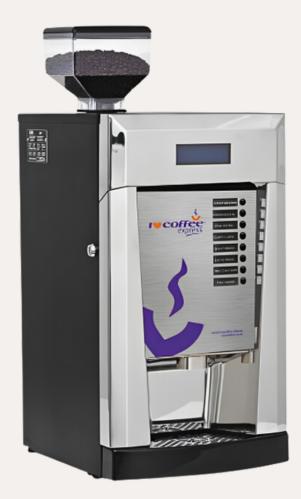

# **Kronos**

## **Automatic**

Recommended daily production: 100 cups

**DIMENSIONS**  $W = 350mm \times D: 520mm \times H:$ 780mm

#### **FEATURES**

- One touch fully automatic operation
- Completely portable
- 12 month warranty

### **OPTIONAL EXTRAS**

- Lockable cabinet
- Coin mechanism option
- Bean hopper clamp
- Fresh milk option when bundled with a milk steamer

### **DRINK CHOICES**

#### 8 drink selection menu

- Mochaccino
- Cappuccino
- Flat White
- Caffe Latte
- Short Black (Espresso)
- Long Black
- Hot Chocolate
- Hot Water

Designed and manufactured under license in Italy

**Essential Coffee** 