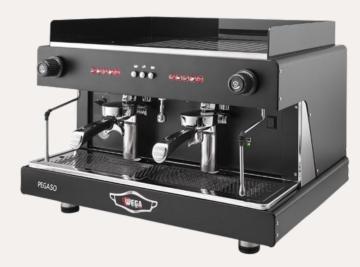

# Wega Pegaso 2 or 3 **Group Machine**

2 GROUP

**DIMENSIONS**  $W = 740mm \times D:555mm \times H:$ 515mm

3 GROUP

**DIMENSIONS**  $W = 980mm \times D:555mm \times H:$ 515mm

## **FEATURES**

- Volumetric dosages for coffee brewing, with programming of 4 different doses per group, automatically & independently
- Manual brew switch per group for continuous coffee brewing
- Momentary hot water switch operation
- Raised group heads 122mm
- · Automatic water re-fill & auto level
- New retro-illuminated touch pads
- Two steam wands
- Built-in motor pump

#### 2 GROUP

Voltage: 240 V Power: 20 A Weight: 62kg

Boiler Capacity: 10.5Lt/ 3400 W

## 3 GROUP

Voltage: 240 V Power: 25 A Weight: 82kg

Boiler Capacity: 17Lt/ 5000 W

Designed and manufactured under license in Italy

**Essential Coffee** 

0800 324 111