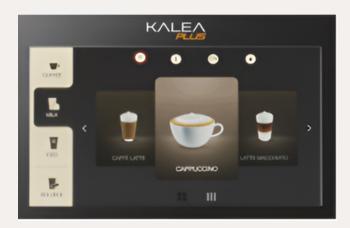

### Customize your quality drinks.

Enhance the consumer experience with the appealing user interface and an entirely customizable 7" touch screen. Embedded WiFi, Bluetooth and 3G connectivity.