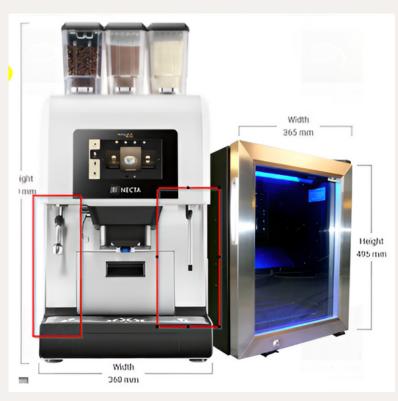

**DIMENSIONS** L: 586mm x W: 368mm x H: 788mm

Designed and manufactured under license in Italy

1300 324 111