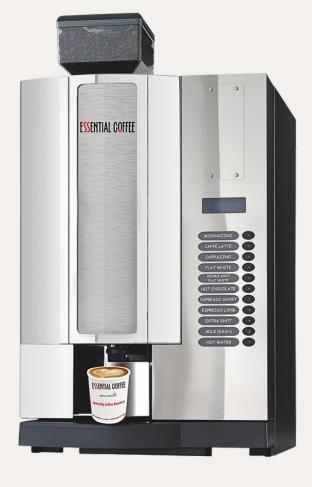

## **FEATURES**

- Well built with built to last metal frame and panels
- One touch fully automatic operation
- Coin mechanism and PayPass option
- Plumbed or water container option
- Cup sensor with back light
- 12 month warranty
- Absorbed power: 1.7 kw
- Voltage: 230v. 50hz or 120v. 60hz on request
- Weight: 40.5kg

## **DRINK CHOICES**

11 drink selection menu

- Mochaccino
- Latte
- Cappuccino
- Flat White
- Double Shot Flat White
- Espresso Shot
- Extra Shot
- Long Black
- Hot Chocolate
- Milk Dash
- Hot Water

AU

NZ