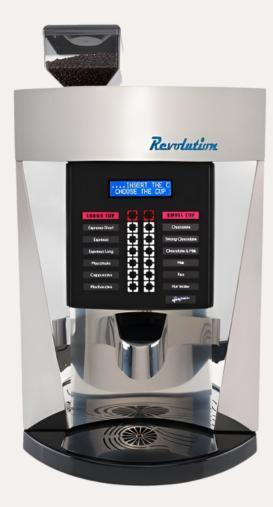

## Revolution GK

Recommended daily production: 300 cups

**DIMENSIONS**  $W = 410mm \times D:430mm \times H:$ 620mm

Designed and manufactured under license in Italy

## **FEATURES**

- LCD display, capacitive keyboard
- One touch fully automatic operation
- Easy programming of drink menu
- 2 cup sizes
- Plumbed or water container option
- 12 month warranty
- Absorbed power: 1.7 kw
- Voltage: 230v. 50hz or 120v. 60hz on request
- Weight: 40.5kg

## **DRINK CHOICES**

11 drink selection menu for both sizes

- Mochaccino
- Latte
- Cappuccino
- Flat White
- Double Shot Flat White
- Espresso Shot
- Extra Shot
- Long Black
- Hot Chocolate
- Milk Dash
- Hot Water