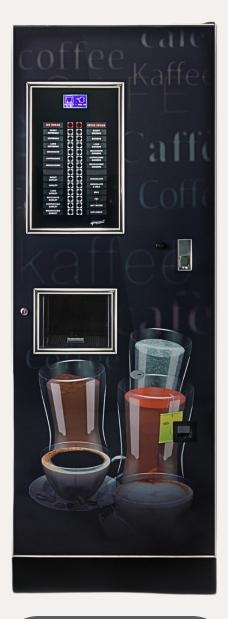

# F606 GK Italia Vending Machine

DIMENSIONS L= 660mm x P:690mm x H: 1840mm

Designed and manufactured under license in Italy

**Essential Coffee** 

### **FEATURES**

- Easy maintenance
- Interface for any payment system: parallel, executive and MDB
- Patented infusion espresso group
- LCD display
- Capacitive keyboard
- Easy programming of drink menu
- Multi-language selection
- Structure varnished with epoxy-powder
- Personalised drink menu
- Microprocessor electronic board
- 24VDC devices
- All functions are programmable directly from the keyboard
- Main water connection

### **OPTIONAL EXTRAS**

Coin and PayPass option

## DRINK CHOICES

- 26 drink selection menu, including • Extra Shot
  - Mochaccino
  - Cappuccino
  - Flat White
  - Caffe Latte
- Short Black (Espresso)

2 sugar selections, including

- No sugar
- Extra sugar

#### **SPECIFICATIONS**

- Volts: 230/120V 50/60Hz
- Wattage: 1700 W
- Weight: 143 Kg

AU

NZ

sales@essentialcoffee.com.au

1300 324 111

Long Black

Hot Water