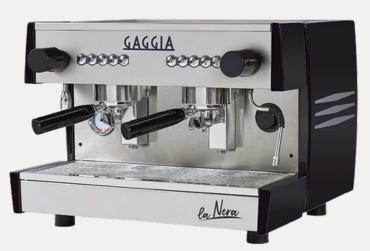

## La Nera 2 Group

## BENEFITS

- The La Nera coffee machine has a robust and practical design that stands out from the crowd, thanks to its uncompromising choice of materials and to the technology with which it is equipped.
- Guarantees professional performance in small dimensions, as well as ease of use and reliability required to deliver top-quality espresso consistently.

## **FEATURES**

- Copper boiler with independent heat exchanger for each group
- Electronic control of the boiler water level
- Remote control of both the machine performance and parameters via the SMARTIA platform
- Stainless steel anti-corrosion panels and finishes
- LED-illuminated working area
- 5 backlit large pushbuttons for each group
- Ergonomic water and steam knobs (quarter-turn system)
- Steam and hot water wands
- Non-slip feet
- Rails for cup warming tray as an option