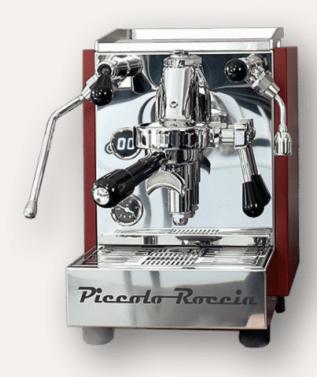

## Piccolo Roccia

**DIMENSIONS**  $W = 280mm \times D:410mm \times H:$ 400mm

## **BENEFITS**

- A compact machine with the professional Levetta brewing Group
- The chassis and the design of the internal and external parts have been smartly studied to offer the best Espresso experience daily at home.
- The new "Tempo" version introduces the great inbuilt digital shot timer to assist Espresso lovers during the coffee extraction.

## **FEATURES**

- Stainless steel and painted steel body
- Steam/water wands in stainless steel
- Water tank capacity of 2.5Lt
- Boiler in stainless steel of 1.5Lt
- Security valve
- Stainless steel cup frame
- Digital shot-timer (tempo version)
- 2 different cleaning brushes

## **SPECIFICATIONS**

• Groups: 1

Boiler capacity: 1.5Lt

• Power: 1100 W

Voltage: 230 V

Weight: 23kg

Drip water tray: 1 Lt

Designed and manufactured under license in Italy