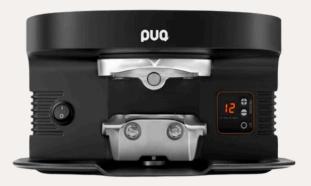

## PuqPress M4

**DIMENSIONS** L: 300mm x W: 244mm x H: 140mm

## **FEATURES**

- Compatible with RM65 grinder
- Three tamp profiles to work with your needs. Whether you want to increase the speed, or slow down the flow rate of your espresso without changing the grind.
- Tamps with 99.9% accuracy every single time.
- The patented clamping mechanism ensures every tamp is 100% flat for a controlled and even extraction.
- Maximises bench space by slotting in directly under your grinder.
- Plug-and-grind capability.

## **SPECIFICATIONS**

• Input: 110-240Vac 50-60Hz

• Tamp profiles: SPEEDY, PRECISION, SINGLE

• Cycle duration: 1.3s

• Pressure range: 5-30kg

• Power: 76 W

• Net weight: 4.7kg

Designed and manufactured under license in Italy