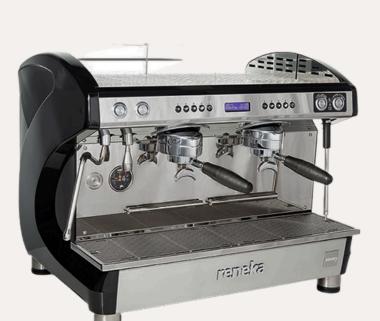

## Reneka Life 2 Group **Machine**

**DIMENSIONS**  $W = 710mm \times D:510mm \times H:$ 510mm

## **BENEFITS**

- Reneka's Life Barista Machines have built in technology with avoids having to purchase standalone equipment for your coffee making process
- Self-tamping group head:
  - Ensures optimum extraction quality
  - Eliminates potential errors in coffee preparation
  - Saves maintenance costs
  - Increases staff efficiency
- Latte Art technology option available:
  - Nozzle with temperature sensor to make your milk foam easily without burning
  - Perfect flat white, latte, cappuccino and hot milk preparation at the touch of a button

## **FEATURES**

- 'Pull-out' espresso cup tray for take-away cups or small cups (high cup option)
- Mixed hot water outlet (electronic control) with 2 programmable doses
- Automatic cleaning program of coffee brewhead
- Eco function with energy save system
- One touch steam and hot water
- Programmable pre-infusion
- Electronic microprocessor 5 selections per group
- ECO stand-by function
- LC display and lights
- Copper boiler
- Rotary pump
- Cup warmer

## **SPECIFICATIONS**

Voltage: 230/400V, 50/60Hz

Power: 3100/3800 W

Weight: 70kg

Boiler Capacity: 10L

Power: 15 Amp

Designed and manufactured under license in Italy

1300 324 111