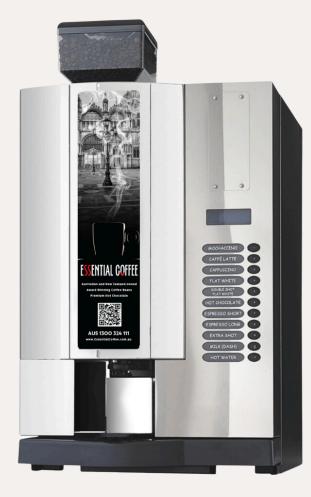

## **Platinum Evolution**

Recommended daily production: 300 cups

**DIMENSIONS**  $W = 405mm \times D = 465mm \times H =$ 785mm

Designed and manufactured under license in Italy

**Essential Coffee** 

## **FEATURES**

- Well built with built to last metal frame and panels
- One touch fully automatic operation
- Coin mechanism and PayPass option
- Plumbed or water container option
- Cup sensor with back light
- 12 month warranty
- Absorbed power: 1.7 kw
- Voltage: 230v. 50hz or 120v. 60hz on request
- Weight: 40.5kg

## **DRINK CHOICES**

11 drink selection menu

- Mochaccino
- Latte
- Cappuccino
- Flat White
- Double Shot Flat White
- **Espresso Shot**
- Extra Shot
- Long Black
- Hot Chocolate
- Milk Dash
- Hot Water