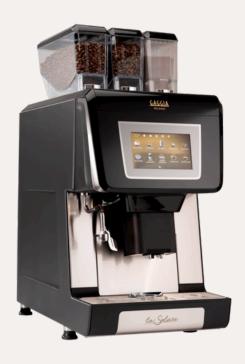

## La Solare

La Solare is the culmination of a series of cutting-edge technological advances, designed to enhance one of the most important rituals of the day: the coffee break.

With La Solare, you can offer customers beverages that combine the flavour of freshly ground coffee beans with the creaminess of fresh milk.

It's the perfect machine for all kinds of locations, from cafés to pastry shops; in retail or in hospitality.

**DIMENSIONS** L: 586mm x W: 368mm x H: 783mm

## **FEATURES**

- Sleek lines, aluminium profiles, LED-lit dispensing area, and stainless-steel components for a sophisticated design.
- User-friendly 7-inch touchscreen for seamless drink selection and customization.
- Z4000 iX brewing group with a heated stainlesssteel chamber for precise temperature control and consistent drink quality.
- Touchscreen-controlled foam adjustment for perfectly tailored milk-based beverages.
- Automated cleaning cycles, no need to disassemble frother parts, ensuring hassle-free maintenance.

## **SPECIFICATIONS**

Weight: 47kg

Voltage: 230-240 V

Maximum absorbed power: 3200 W

Steam boiler capacity: 0.8L x 2

• Beans hopper capacity: 1.2kg

Soluble canister capacity: 1.5L

Designed and manufactured under license in Italy