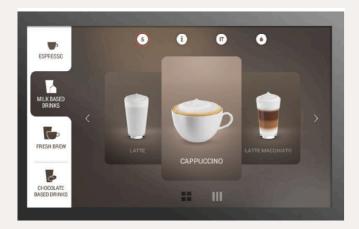

#### **User-friendly**

An appealing user interface enhancing the consumer experience and an entirely customizable 7" touch screen.

Quick settings and easy diagnosing for the professionals.

### **FEATURES**

- Grind on demand fresh bean-to-cup coffee
- Configuration: 2 fresh bean + chocolate + fresh milk
- No. of canisters: 3
- No of selections: up to 10 per page (4 pages)
- Display: large and user-friendly 7th touch screen
- User interface: one touch operation
- Milk system: professional geared milk pump
- Coffee brewer: NECTA patented Z4000
- Coffee brewer capacity: large (7-15g)
- Boiler number: 2 large stainless steel boilers
- Boilers capacity: 800 cc each for large cups
- Beans hopper capacity: 1.2kg per hopper
- Chocolate canister capacity: 1.5 L (approx 1.5kg)
- Liquid waste container capacity: 1.4 L
- Solid waste container capacity: approx. 50 doses
- Automatic and easy cleaning
- Ability to communicate with telemetry & remote monitoring
- Option of plumbed or tanked water supply