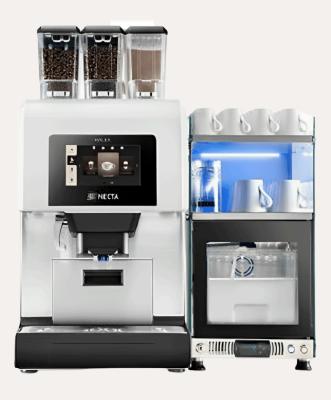

# Necta Kalea

Kalea is the ultimate way of offering quality coffee. Start being able to offer a delicious menu of coffee drinks, all of them perfectly made, from the authentic Italian espresso to frothy cappuccino and latte macchiato, just to name a few. Kalea, it's Italian quality coffee at your fingertips.

### **FEATURES**

- Grind on demand fresh bean-to-cup coffee
- Configuration: 2 fresh bean + chocolate + fresh milk
- No. of canisters: 3
- No of selections: up to 10 per page (4 pages)
- Display: large and user-friendly 7th touch screen
- User interface: one touch operation
- Milk system: professional geared milk pump
- Coffee brewer: NECTA patented Z4000
- Coffee brewer capacity: large (7-15g)
- Boiler number: 2 large stainless steel boilers
- Boilers capacity: 800 cc each for large cups
- Beans hopper capacity: 1.2kg per hopper
- Chocolate canister capacity: 1.5 L (approx 1.5kg)
- Liquid waste container capacity: 1.4 L
- Solid waste container capacity: approx. 50 doses
- Automatic and easy cleaning
- Ability to communicate with telemetry & remote monitoring
- Option of plumbed or tanked water supply

## Necta Kalea