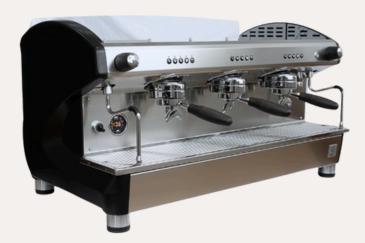

## Reneka Viva 3 Group Machine





**DIMENSIONS** W: 940mm x D: 570mm x H: 510mm

## **BENEFITS**

- Aroma Perfect self-tamping group head:
  - Aroma perfect ensures optimum extraction quality
  - Eliminates potential errors in coffee preparation
  - Saves maintenance costs
  - Increases staff efficiency
  - Reduces training time

## **FEATURES**

- 2 Manual steam wands
- 1 Hot water tap
- Pre-infusion on short coffee cycles
- Electronic microprocessor: 5 selections/group
- Copper boiler

## **SPECIFICATIONS**

Voltage: 400V, 50/60Hz Power: 4000/5500 W

Weight: 89kg

Boiler Capacity: 16.5L

Designed and manufactured under license in Italy







1300 324 111

0800 324 111