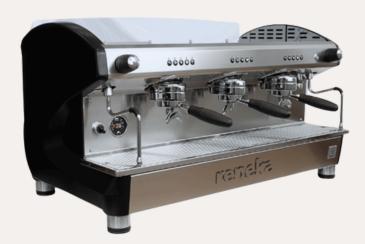

## Reneka Viva 3 Group Machine

**DIMENSIONS** W: 940mm x D: 570mm x H: 510mm

## **BENEFITS**

- Aroma Perfect self-tamping group head:
  - Aroma perfect ensures optimum extraction quality
  - Eliminates potential errors in coffee preparation
  - Saves maintenance costs
  - Increases staff efficiency
  - Reduces training time

## **FEATURES**

- 2 Manual steam wands
- 1 Hot water tap
- Pre-infusion on short coffee cycles
- Electronic microprocessor: 5 selections/group
- Copper boiler

## **SPECIFICATIONS**

Voltage: 400V, 50/60Hz Power: 4000/5500 W

Weight: 89kg

Boiler Capacity: 16.5L

Designed and manufactured under license in Italy

1300 324 111