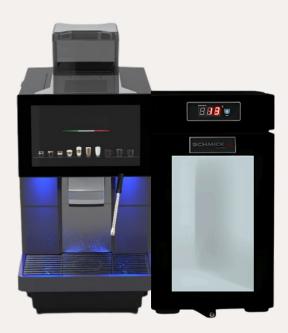

## **ILC96SW**

DIMENSIONS (Machine only) H: 580mm x W: 300mm x D: 500mm

## **FEATURES**

- Grind on demand fresh bean-to-cup coffee
- Double pump and double heating system
- Programmable self-cleaning milk system
- Option of plumbed or tank water supply
- Flexible drinks recipe management
- External steamwand

## **TECHNICAL FEATURES**

- Configuration: fresh bean + fresh milk
- Display: large and user-friendly 10.1" touch screen
- Water tank capacity: 2 L
- Liquid waste container capacity: 1.5 L
- Beans hopper capacity: 1.200 g
- Solid waste container capacity: 40 pcs
- Coffee brewer capacity: 5 to 16 g
- Solid waste container capacity: approx. 50 doses
- Ability to communicate with telemetry & remote monitoring
- Option of plumbed or tanked water supply
- Closed hydraulic system
- Automatic and easy cleaning